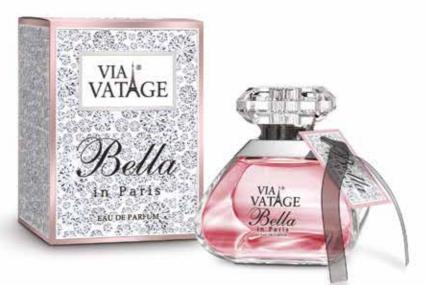

#### **BELLA IN PARIS**

Eau de parfum for woman 100 ml

**Top notes:** bergamot **Heart notes:** iris, violets Base notes: vanilla, patchouli

Carton: 6 pcs.