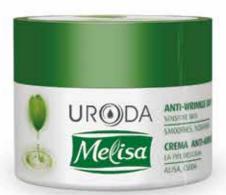

#### **ANTI-WRINKLE DAY CREAM**

SMOOTHES, NOURISHES

50 ml

**Melissa extract (lemon balm)** regenerates, soothes, calms and refreshes. Relieves tired skin.

**Green tea** extract slows down the effects of skin aging, stimulates microcirculation, firms. Protects against free radicals.

**Pro-vitamin B5** has a healing and soothing effect on irritated skin, smoothes and improves its tone.

**Allantoin** soothes, moisturizes, smoothes and softens the skin. Vitamin E reduces free radicals, slows down the process of photoaging of the skin. Protects, hydrates and tones the skin, evens out discoloration.

**Grape seed oil**, in addition to the high integrity of the omega-6 contains many vitamins, minerals, and skin-friendly flavonoids and lecithin. It also has antioxidant properties, nourishes and protects.

carton: 12 pcs.

pallet: 4752 pcs.