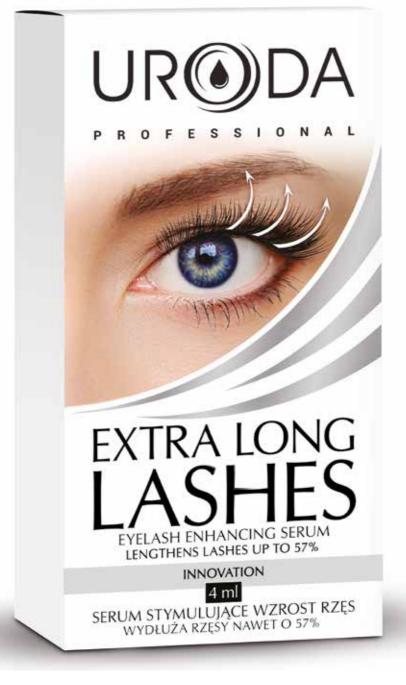

carton: 12 pcs.

pallet: 3780 pcs

0 F Ε S S I 0 Ν

Eyelashes growth stimulating serum EXTRA Long Lashes is a safe and effective product, thanks to which the eyelashes become longer, thicker, more dense and stronger. A unique set of components: Bimalalsh Complex (Bimatoprost + Widelash + eyebright extract) with proven properties of lengthening, thickening and strengthening eyelashes and eyebrows, provides spectacular effect. Effectiveness confirmed by tests. Product tested by dermatologists and oculist. Not irritating to the eyes. Safe for people with sensitive skin around the eyes and wearing contact lenses.