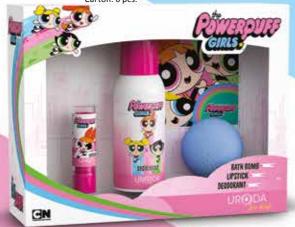

Carton: 6 pcs. Carton: 6 pcs.

THE POWERPUFF GIRLS
LIP STICK + DEODORANT 100 ml + BATH BOMB 100 g