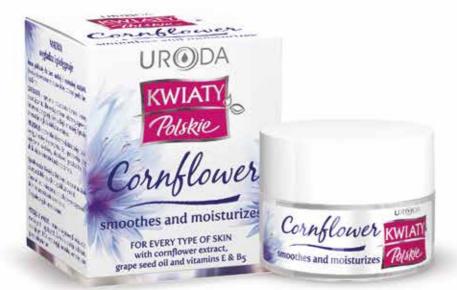

#### CORNFLOWER CREAM SMOOTHES AND MOISTURIZES

50 ml

Light cream for all skin types with cornflower extract, grape seed oil and vitamins E and B<sub>5</sub>.

Specially developed formula of the cream makes the skin silky smooth and extremely moisturized.

carton: 12 pcs. pallet: 2100 pcs.