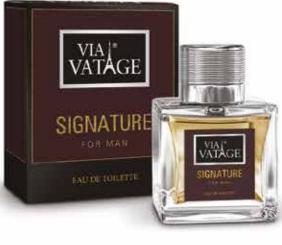

#### **SIGNATURE**

Eau de toilette for man 100 ml

**Top notes**: lemon, sea notes, aromatic notes

**Heart notes:** apple, lily of the valley, salicylate

**Base notes:** cedar wood, sandalwood, musk

Carton: 6 pcs.