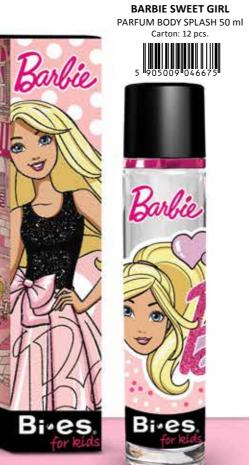

## Barbie

THE POWERPUFF GIRLS
LIP BALM

BARBIE LIP BALM

TROLLS LIP BALM

DISPLAY LIP BALM 12 pcs. SHIMMER & SHINE x 3 pcs. BARBIE x 3 pcs. TROLS x 3 pcs.
THE POWERPUFF GIRLS x 3 pcs.

PARFUM BODY SPLASH 50 ml Carton: 12 pcs.