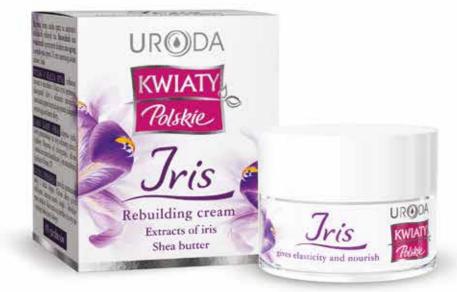

#### **IRIS CREAM** GIVES ELASTICITY AND NOURISHES

— 50 ml —

KrenRoduliddingacorna uziefornadayc dorkazdigat rodzejecetoż alvoskienty posszy itasterti ratie of olejkirim zhodeshuttar skolaestapinsleptiantzage elastycznan zyskine nachopszy mong elastic and gets healthier skin tone.

carton: 12 pcs. pallet: 2100 pcs.

Kwiaty Polskie mallow semi-rich cream was awarded a gold medal at the International Fair in Poznań, Poland. Spring 1992, produced by Pollena-URODA at that time.