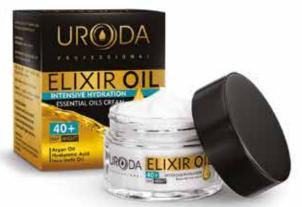

Exclusive ELIXIR OIL cream long-lasting moisturuzes the skin and prevents the formation of wrinkles.

Active ingredients:

Argan Oil - moisturizes and regenerates

**INTENSIVE HYDRATION** 

**Hyaluronic Acid** - prevents skin from drying and effectively smoothes the

Inca Inchi Oil - contains the necessary fatty acids Omega-3 and Omega-6. Green Tea - slows down effects of the skin aging.

Vitamin E - improves the moisture in the deep layers of the skin, soothes

#### **EFFECTIVE ACTION:**

- 24h moisturizing effect
- Prevents the formation of wrinkles
- Provides comprehensive care
- Nourishes cells and soothes irritations

carton: 12 pcs. pallet: 2100 pcs