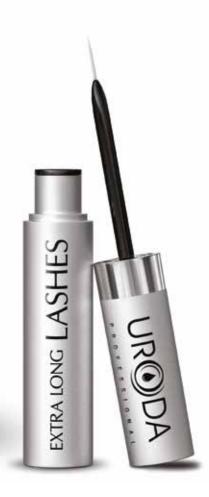

carton: 12 pcs.

pallet: 3780 pcs

0 F Ε S S I 0 Ν

Eyelashes growth stimulating serum EXTRA Long Lashes is a safe and effective product, thanks to which the eyelashes become longer, thicker, more dense and stronger. A unique set of components: Bimalalsh Complex (Bimatoprost + Widelash + eyebright extract) with proven properties of lengthening, thickening and strengthening eyelashes and eyebrows, provides spectacular effect. Effectiveness confirmed by tests. Product tested by dermatologists and oculist. Not irritating to the eyes. Safe for people with sensitive skin around the eyes and wearing contact lenses.