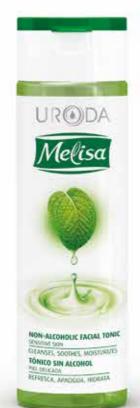

#### NON-ALCOHOLIC FACIAL TONIC

REFRESHES, SOOTHES, MOISTURIZES

200 ml

**Melissa extract** regenerates, soothes, calms and refreshes. Relieves tired skin. **Green tea** extract slows down the effects of skin aging, stimulates the microcirculation, firms. Protects against free radicals.

**Sorbitol** binds water in the intercellular spaces, effectively moisturizes, smoothes, improves elasticity and regenerates dry skin.

Pro-vitamin B5 has a healing and soothing effect on irritated skin, smoothes and improves its tone.

Allantoin soothes, moisturizes, smoothes and softens the skin.

carton: 12 pcs.

5907699482283