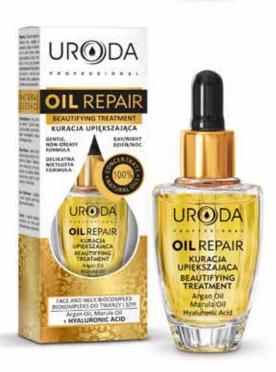

#### **OIL** REPAIR

#### **BEAUTIFYING TREATMENT**

**FACE AND NECK BIOCOMPLEX** Argan Oil, Marula Oil, Hyaluronic Acid

Beautifying oil Oil Repair Uroda Professional is a complex consisting of precious natural oils and low molecular weight Hyaluronic Acid enclosed in phospholipid microcapsules, providing a firming, revitalizing and anti-wrinkle effect. Suitable for dry, lack of glow and requiring intensive regeneration

carton: 12 pcs.

pallet: 3780 pcs

0 F Ε S S I 0 Ν

Eyelashes growth stimulating serum EXTRA Long Lashes is a safe and effective product, thanks to which the eyelashes become longer, thicker, more dense and stronger. A unique set of components: Bimalalsh Complex (Bimatoprost + Widelash + eyebright extract) with proven properties of lengthening, thickening and strengthening eyelashes and eyebrows, provides spectacular effect. Effectiveness confirmed by tests. Product tested by dermatologists and oculist. Not irritating to the eyes. Safe for people with sensitive skin around the eyes and wearing contact lenses.