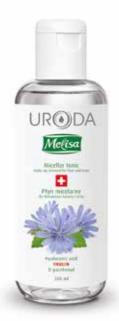

#### Hyaluronic acid, INULIN and D-panthenol

**Micellar fluid** for washing and make-up removal. Suitable for all skin types. Gently, yet thoroughly removes makeup and other impurities without desiccating the skin. Perfect replacement for milk and tonic. Specially designed formula contains inulin, prebiotic which enhances the bacterial flora of the skin, eliminating the risk of infections and skin diseases. It soothes any irritation and moisturizes.