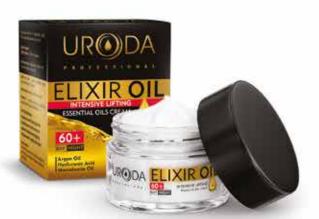

#### **INTENSIVE LIFTING**

Exclusive ELIXIR OIL cream lifts and increases the elasticity of the skin, moisturizes, evens out imperfections, leaving it silky smooth. Active ingredients:

Argan Oil - moisturizes and regenerates

**Hyaluronic Acid** - prevents skin from drying and effectively smoothes the

Macadamia Oil - firms and improves skin elasticity.

Lecithin - softens the skin and enhances the absorption of active ingredi-

 $\label{lem:coenzymeQ10} \textbf{Coenzyme Q10} - \textbf{prevents the aging process.}$ 

#### EFFECTIVE ACTION:

- Lifting and improvement of skin elasticity
- Shallows and even out deep wrinkles
- Provides long-lasting moisturization - Nourishes and prevents skin irritation

carton: 12 pcs. pallet: 2100 pcs