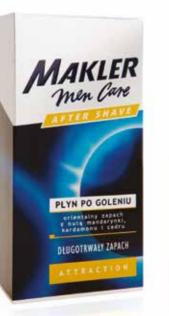

#### ATTRACTION

Distinctive oriental fragrance with notes of mandarin, cardamom and cedar. Fresh aroma of citrus and oriental spices makes the ATTRACTION, the true elixir of independence and style. Fragrance was created for a strong, self-confident man, whose aim is original and spontaneous approach to the life.