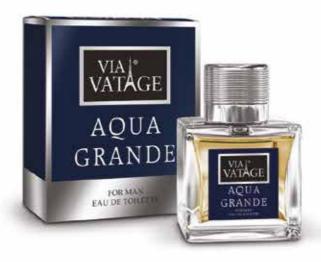

#### **AQUA GRANDE**

Eau de toilette for man 100 ml

**Top notes:** calabrian bergamot, argentine lemon, lime, tangerine

**Heart notes:** coriander, sea bass, freesia, lotus

**Base notes**: cedar wood, patchouli, moss, musk

Carton: 6 pcs.