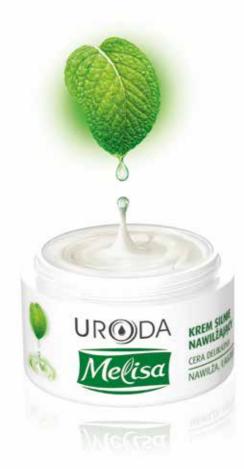

#### **POWER OF NATURAL MOISTURE**

Melisa is a well-known and trusted brand in Poland.

It was created in the 70's in Pollena - Uroda company, the biggest Polish cosmetic manufacturer at that time. This is the line of products for face and body care, dedicated for normal and sensitive skin.

#### Secret of Melisa line:

- Tested receipes, green tea and melissa extracts
- •Healing properties proven by dermatologists and cosmetologists

#### Properties:

- support natural process of skin renewal
- make skin velvetly smooth
- soothe irritations
- thanks to a light texture, Melisa creams ideally absorb in the skin, making a perfect base for make-up
- do not irritate the skin
- subtle herbal aroma

#### Active ingredients:

- green tea extract protects the skin against the harmfull effects of free radicals
- provitamin B5 improves the skin hydration
- allantoin moisturizes and soothes
- grape seeds oil nourishes
- vitamin E gives a velvety smoothness Light texture makes the usage a real pleasure!