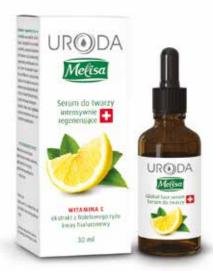

#### **INTENSIVELY REGENERATING FACE SERUM**

#### Vitamin C, Purple rice extract, Hyaluronic acid

Intensively regenerating face serum Melisa was created for all skin types. Concentrated formula based on vitamin C, an extract of purple rice and hyaluronic acid provides strong regeneration, smoothness and nutrition. Serum has antioxidant properties and effectively neutralizes free radicals. It stimulates the natural skin renewal process and replenishes deficiency of nutrients. Restores tension, smooth and younger looking skin. Thanks to the specially chosen active ingredients provides comprehensive care, wrinkle smoothing and hydration.