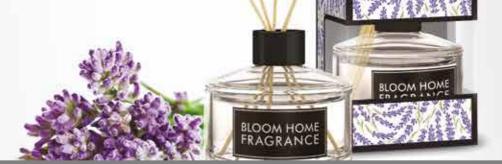

#### Bouquet of Lavender

- A gentle, pleasant scent of fresh lavender.
- Natural rattan sticks in the decorative phial.
- Releases fragrance up to 4 weeks.
- Sleek design makes it could be used as an interior decoration.
- It works even in large rooms