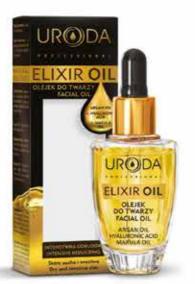

#### FACIAL OIL

Argan Oil + Hyaluronic Acid + Marula Oil

The oil restores the skin's moisture and renews hydro-lipid layer. This increases the elasticity and flexibility, strengthens the collagen fibers and nourishes the skin, providing cells with valuable unsaturated fatty acids, proteins and vitamins. Designed for dry, sensitive and excessively dehydrated skin. Gentle, non-greasy formula of oil does not encumber the skin and ensures quick absorption.

carton: 12 pcs. pallet: 3360 pcs

Anti-wrinkle cream is produced since 1959.
Bestseller both in Poland and in the Eastern markets.
It contains unique, formula, which has been meeting the expectations of female consumers for years.