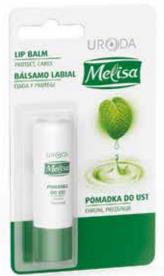

carton: 12 pcs.

pallet: 4752 pcs

**LIP BALM** 

PROTECTS, CARES

**Vitamins A, E** and natural waxes: beeswax, carnauba wax. It prevents against lips dryness protects against UV. Specially designed formula perfectly nourishes and protects lips, caring for their natural beauty.

Lip balm perfectly applies on lips, leaving a feeling of comfort.

carton: 15 pcs.

pallet: 12600 pcs.