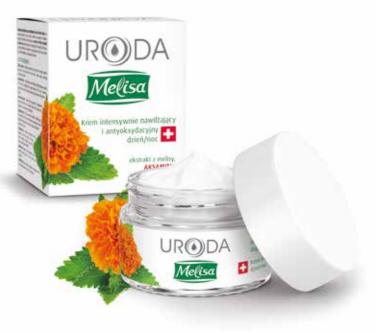

## INTENSIVE MOISTURIZING AND ANTIOXIDANT DAY AND NIGHT CREAM-ELIXIR was created specifically for very dry skin, sensitive and exposed to oxidative damage. The advanced formula based on highly concentrated extracts of Melissa, Marigold and Green Tea provides long-term moisturizing of the deepest skin layers, increases flexibility and weakens the aging process of the skin, reduces the depth of wrinkles, has a photoprotective effect.