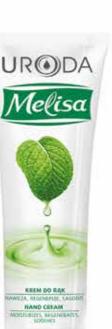

#### **HAND CREAM**

#### MOISTURIZES, REGENERATES, SOOTHES

75 ml

The cream instantly moisturizes, soothes and regenerates dry and damaged hand skin. Perfectly nourishes and lubricates the nail plate. It contains the active ingredients: glycerin, extracts of lemon balm and green tea, vitamin E and lanolin. Glycerin keeps the skin moisturized melissa and green tea extract act antibacterially and effectively soothes irritations, regenerate and keeps the skin nourished. Lanolin softens and prevents from drying out.