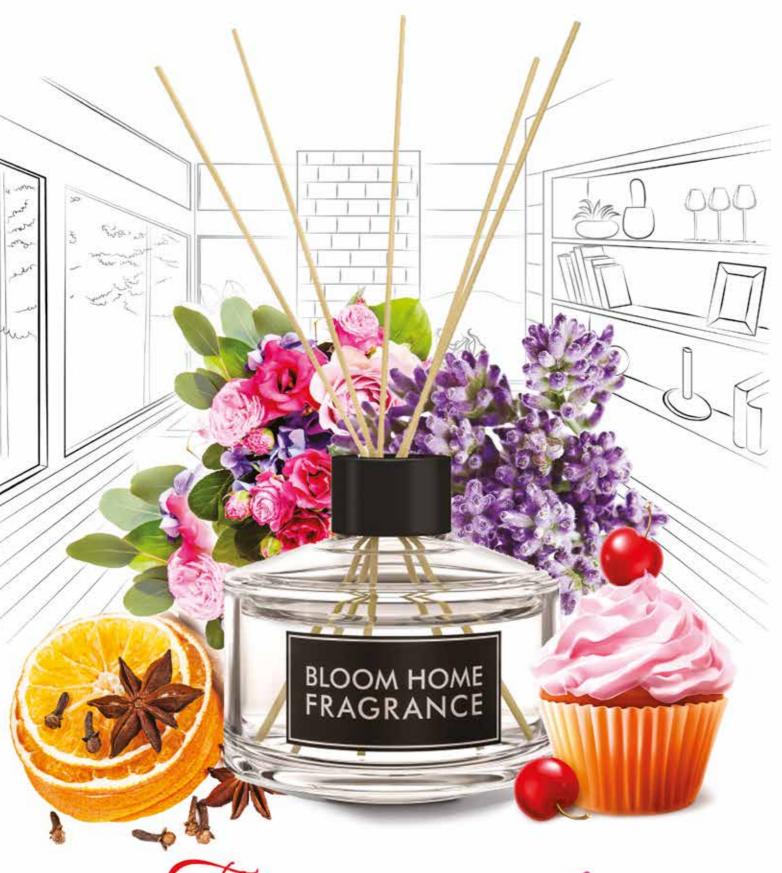

Build scent aura of your home with new scents for interior **BLOOM Home Fragrance**.

Seduce your senses with fragrance sticks and a unique collection of sophisticated, inspiring aromas.

#### 4 unique scents to choose from:

#### Sweets & Fruits

- Dreamy, sweet smell of fruit cookies.
- Natural rattan sticks in the decorative phial.
- Releases fragrance up to 4 weeks.
- Sleek design makes it could be used as an interior decoration.
- It works even in large rooms

#### Orange & Cloves

- Sensual scent of oranges and cloves.
- Natural rattan sticks in the decorative phial.
- Releases fragrance up to 4 weeks.
- Sleek design makes it could be used as an interior decoration.
- It works even in large rooms

- The delicate scent of fresh spring flowers.
- Natural rattan sticks in the decorative phial.
- Releases fragrance up to 4 weeks.
- Sleek design makes it could be used as an interior decoration.
- It works even in large rooms

#### Bouquet of Lavender

- A gentle, pleasant scent of fresh lavender.
- Natural rattan sticks in the decorative phial.
- Releases fragrance up to 4 weeks.
- Sleek design makes it could be used as an interior decoration.
- It works even in large rooms