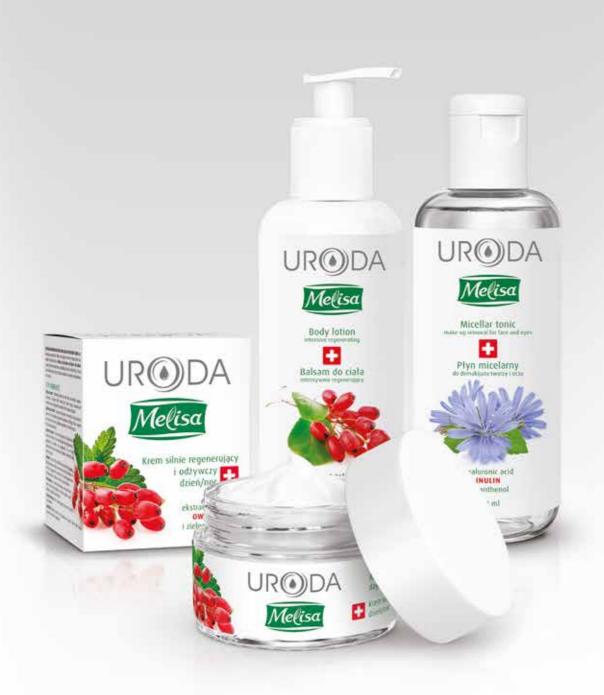

#### Intensively Regenerating and Nourishing Day and Night Cream

Melissa, GOJI BERRIES and green tea extract

## Intensively regenerating and nourishing night cream was developed especially for flabby and requiring intensive regeneration skin. Modern formula based on highly concentrated Melissa, Goji berries and Green tea extract provides intensive regenerating, nourishing and anti-wrinkle effects. Cream slows

down ageing process, helps to maintain skin elasticity and improves face contour.

Carton: 12 pcs.

#### Intensive Moisturizing and antioxidant day-night cream

#### Melissa, MARIGOLD and green tea extract

## INTENSIVE MOISTURIZING AND ANTIOXIDANT DAY AND NIGHT CREAM-ELIXIR was created specifically for very dry skin, sensitive and exposed to oxidative damage. The advanced formula based on highly concentrated extracts of Melissa, Marigold and Green Tea provides long-term moisturizing of the deepest skin layers, increases flexibility and weakens the aging process of the skin, reduces the depth of wrinkles, has a photoprotective effect.

#### MICELLAR TONIC, MAKE-UP REMOVAL FOR FACE AND FYFS

#### Hyaluronic acid, INULIN and D-panthenol

**Micellar fluid** for washing and make-up removal. Suitable for all skin types. Gently, yet thoroughly removes makeup and other impurities without desiccating the skin. Perfect replacement for milk and tonic. Specially designed formula contains inulin, prebiotic which enhances the bacterial flora of the skin, eliminating the risk of infections and skin diseases. It soothes any irritation and moisturizes.

#### INTENSIVE REGENERATING BODY BALM

#### Melissa, GOJI BERRIES extract and Macadamia Nut oil

**Regenerating body balm** deeply moisturizes and firms the skin giving it a fresh and radiant appearance. Balm has a light texture, easy to apply and quickly absorbed. Leaves skin healthy and well-groomed.