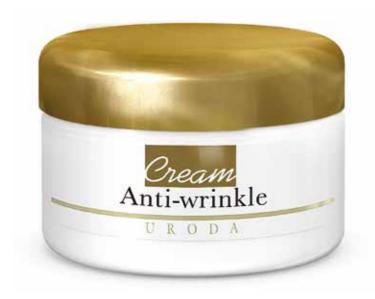

carton: 12 pcs. pallet: 3360 pcs

Anti-wrinkle cream is produced since 1959.
Bestseller both in Poland and in the Eastern markets.
It contains unique, formula, which has been meeting the expectations of female consumers for years.

37 ml

Rich anti- wrinkle cream, for the daily care of dry and normal skin. Thanks to **vitamins A and E, glycerin and lanolin,** skin becomes more firm and elastic.

carton: 12 pcs.

pallet: 4752 pcs.

Anti-wrinkle cream:

- rich cream for dry and normal skin
- improves firmness and skin tighness
- the face recovers its natural colors and vivid shape