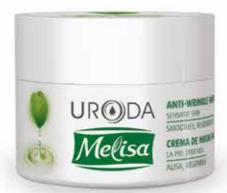

#### **ANTI - WRINKLE NIGHT CREAM**

SMOOTHES, REGENERATES

50 ml

**Shea butter** provides the skin with exceptional nutrients, protects against dryness and skin aging. It regenerates and stimulates skin restoration.

**Avocado oil** is an oil known as 7 vitamins (A, B, D, E, H, K, PP), it highly moisturizes and nourishes the skin.

**Grape seed oil**, in addition to the high content of the omega-6 acids contains many vitamins, minerals, and skin-friendly flavonoids and lecithin. It has antioxidant properties, nourishes and protects.

**Vitamin E** protects, moisturizes and tones the skin, evens out discoloration, antioxidant, reduces free radicals.

Other active ingredients: extract of lemon balm, green tea, provitamin B5 and allantoin.