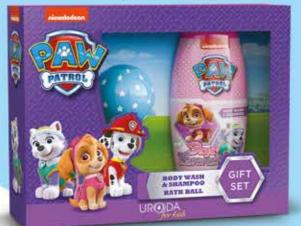

**TROLLS** PARFUM 15 ml + BODY WASH & SAHMPOO 250ml Carton: 6 pcs.

FIREMAN SAM

BATH BOMB 100 g + BODY WASH & SAHMPOO 250ml

Carton: 6 pcs

5 905009 049171 Carton: 6 pcs.

PAW PATROL GIRL

BATH BOMB 100 g + BODY WASH & SAHMPOO 250ml

Carton: 6 pcs. Carton: 6 pcs.

THE POWERPUFF GIRLS
LIP STICK + DEODORANT 100 ml + BATH BOMB 100 g