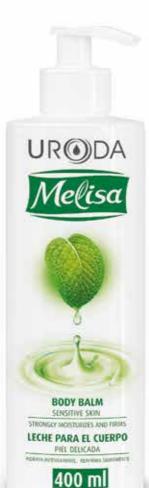

#### **BODY BALM**

#### STRONGLY, MOISTURIZES, AND FIRMS

400 ml \_

**Melissa extract** regenerates, soothes, calms and refreshes. Protects against free radicals and sunlight.

**Green tea** extract slows down the effects of skin aging, stimulates the microcirculation, firms. Protects against free radicals.

**Macadamia nut oil** contains minerals such as potassium, phosphorus, calcium, and vitamins B<sub>1</sub> and B<sub>2</sub>. It properties has moisturizes and anti-aging, nourishes dry and sensitive skin.

**Sorbitol** binds water in the intercellular spaces, effectively moisturizes, smoothes, improves elasticity and regenerates dry skin.

**Pro-vitamin B5** has a healing and soothing effect on irritated skin, smoothes and improves its tone.

**Allantoin** regenerates damaged skin, soothes, moisturizes, smoothes and softens the skin.

carton: 12 pcs.
pallet: 2160 pcs.