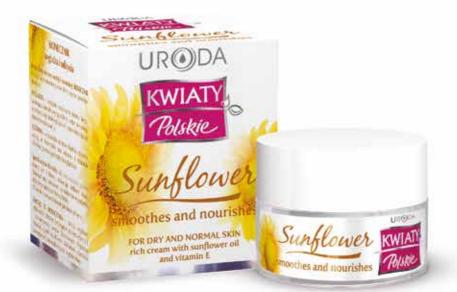

#### SUNFLOWER RICH CREAM SMOOTHES AND NOURISHES

— 50 ml —

Rich cream for dry and normal skin with sunflower oil and vitamin E. It has a unique protective properties. It perfectly nourishes and smoothes the skin.

> pallet: 2100 pcs. carton: 12 pcs.