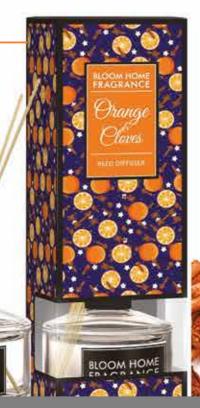

#### Orange & Cloves

- Sensual scent of oranges and cloves.
- Natural rattan sticks in the decorative phial.
- Releases fragrance up to 4 weeks.
- Sleek design makes it could be used as an interior decoration.
- It works even in large rooms