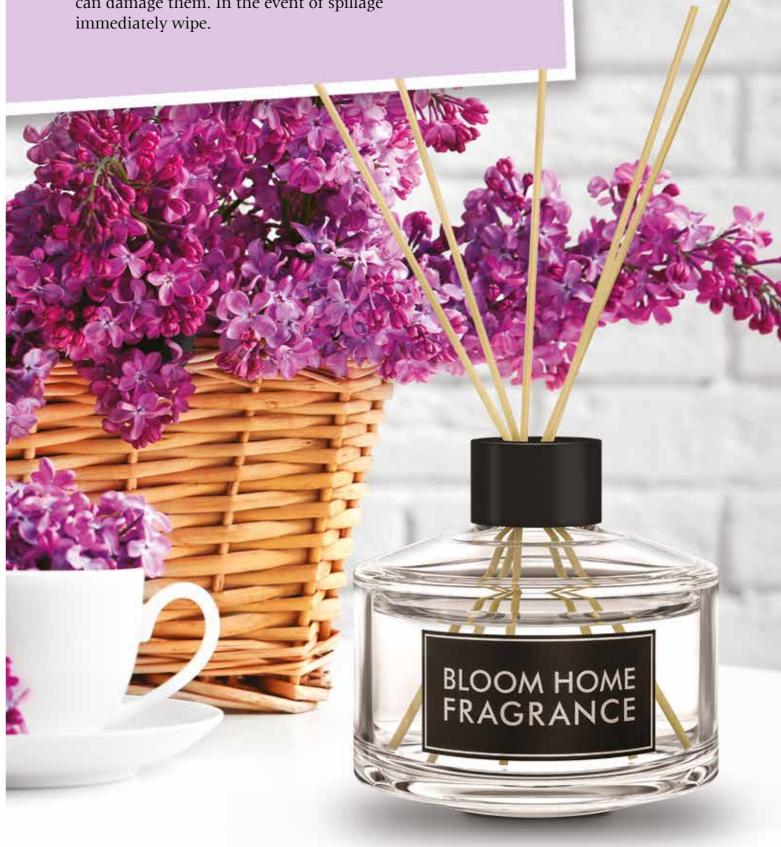

#### **Directions for use:**

- **1.** Unscrew the metal cap.
- **2.** Apply a decorative cap on the bottle.
- **3.** Insert the rattan sticks in a vial. Sticks will absorb and gradually release the scent into the air.
- **4.** To prevent accidental spillage, make sure the product is on a stable surface. Do not put on a polished, painted or plastic surfaces. Spilled liquid can damage them. In the event of spillage immediately wipe.

Build scent aura of your home with new scents for interior **BLOOM Home Fragrance**.

Seduce your senses with fragrance sticks and a unique collection of sophisticated, inspiring aromas.

#### Bouquet of Lavender

- A gentle, pleasant scent of fresh lavender.
- Natural rattan sticks in the decorative phial.
- Releases fragrance up to 4 weeks.
- Sleek design makes it could be used as an interior decoration.
- It works even in large rooms