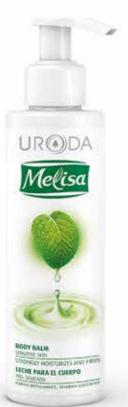

#### **BODY BALM**

#### STRONGLY, MOISTURIZES, AND FIRMS

\_ 200 m

**Melissa extract** regenerates, soothes, calms and refreshes. Protects against free radicals and sunlight.

**Green tea** extract slows down the effects of skin aging, stimulates the microcirculation, firms. Protects against free radicals.

Macadamia nut oil contains minerals such as potassium, phosphorus, calcium, and vitamins B<sub>1</sub> and B<sub>2</sub>. It properties has moisturizes and anti-aging, nourishes dry and sensitive skin.

**Sorbitol** binds water in the intercellular spaces, effectively moisturizes, smoothes, improves elasticity and regenerates dry skin.

**Pro-vitamin** B<sub>5</sub> has a healing and soothing effect on irritated skin, smoothes and improves its tone.

**Allantoin** regenerates damaged skin, soothes, moisturizes, smoothes and softens the skin.

carton: 12 pcs.

pallet: 2160 pcs.