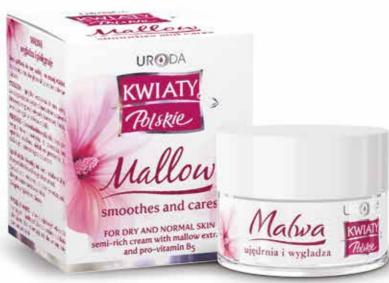

carton: 12 pcs. pallet: 2100 pcs.

Kwiaty Polskie mallow semi-rich cream was awarded a gold medal at the International Fair in Poznań, Poland. Spring 1992, produced by Pollena-URODA at that time.

#### MALLOW SEMI-RICH CREAM **SMOOTHES AND CARES**

— 50 ml —

Semi-rich cream for dry and normal skin with mallow extract and provitamin B<sub>5</sub>.

It provides intensive care, moisturizes and supports natural protection of the skin irritations.

carton: 12 pcs. Pallet: 2100 pcs.