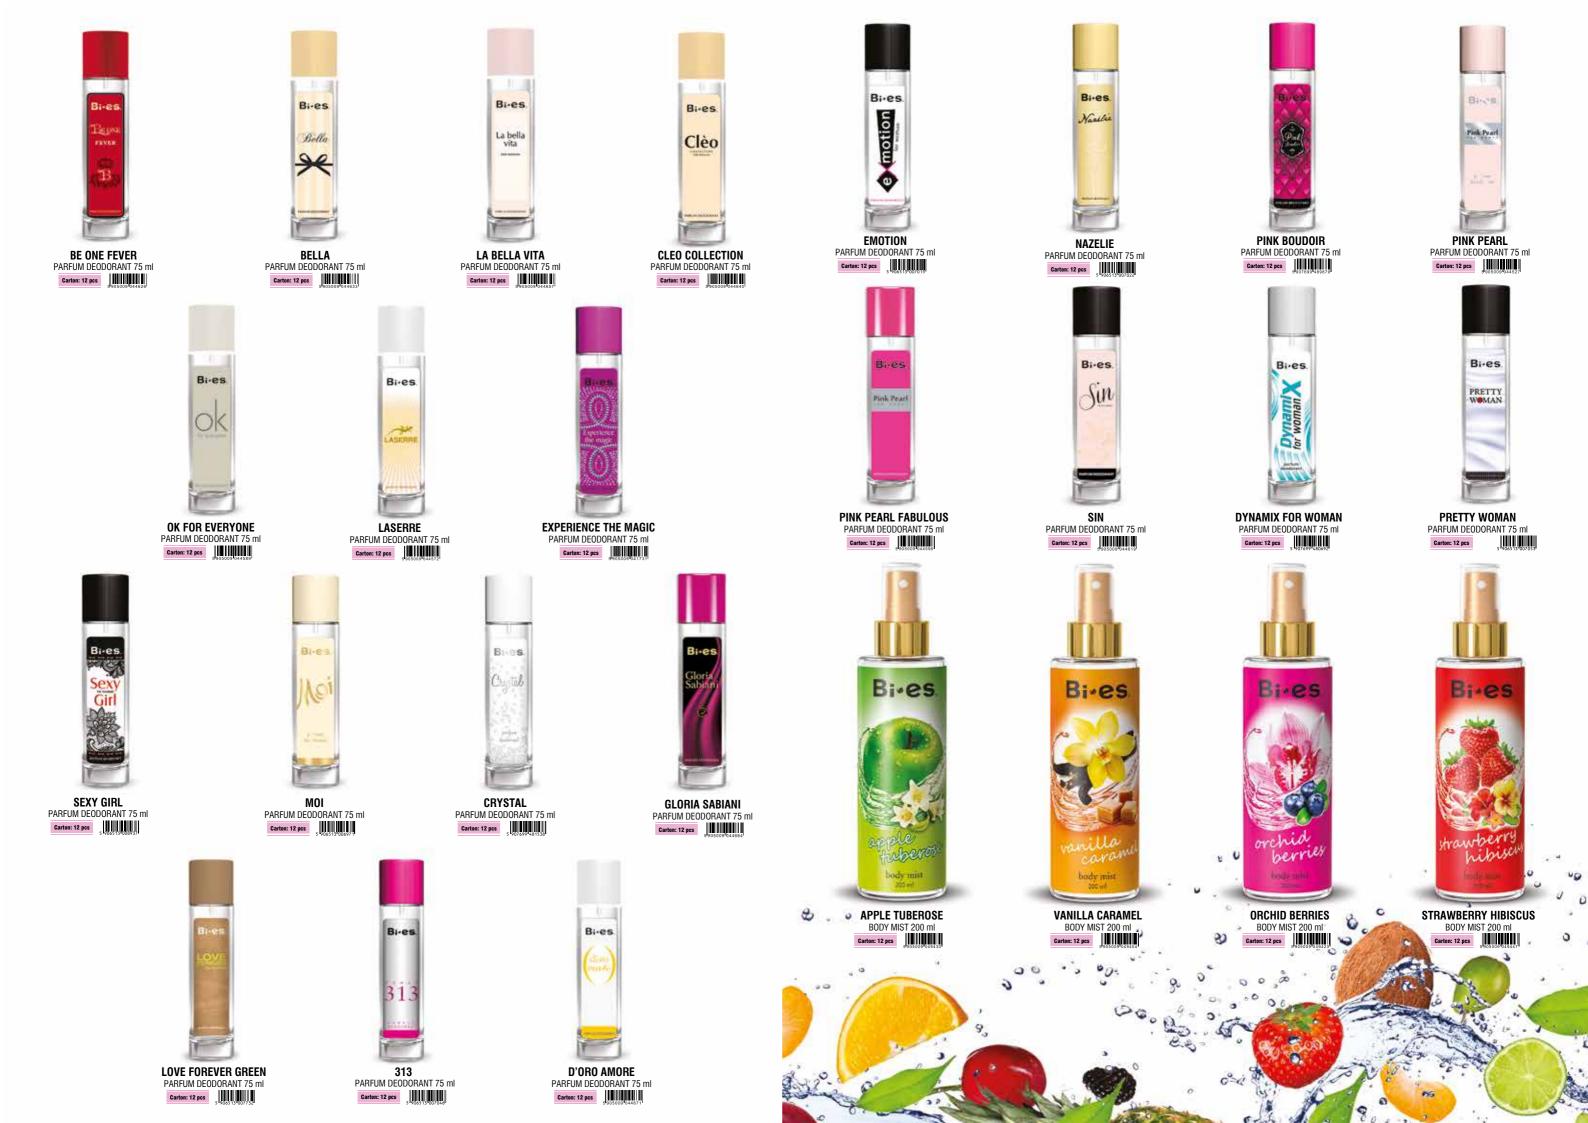

#### PARFUM DEODORANT

75 ml

Modern and subtle fragrance, designed for demanding, dynamic and confident women.

This "2 in 1" cosmetic should always be with you, especially during a very active day. It has an intriguing aroma, which is a harmonious combination of bergamot, lavender and cedar.

ANGEL IN MY DREAM
EAU DE PARFUM 100 ml
Carton: 6 pcs

NAZELIE
EAU DE PARFUM 100 ml
Carton: 6 pcs

BLUE WATER
EAU DE PARFUM 100 ml
ton: 6 pcs

PINK PEARL
EAU DE PARFUM 50 ml
Carton: 6 pcs

PINK PEARL FABULOUS
EAU DE PARFUM 50 ml
Carton: 6 pcs

PRETTY WOMAN
EAU DE PARFUM 50 ml
Carton: 6 pcs

**PARADISO** EAU DE PARFUM 50 ml Carton: 6 pcs 5 907A99 4 8 5 1 7 9

**EMOTION** EAU DE PARFUM 50 ml Carton: 6 pcs 5 906513 001532

LADY SECRET FAME EAU DE PARFUM 50 ml Carton: 6 pcs

**GLORIA SABIANI** EAU DE PARFUM 50 ml Carton: 6 pcs

EAU DE PARFUM 50 ml Carton: 6 pcs 5905009 1043220

**OSHI** EAU DE PARFUM 50 ml Carton: 6 pcs

**BE ONE FEVER** EAU DE PARFUM 50 ml Carton: 6 pcs

TROPICAL SUMMER EAU DE PARFUM 50 ml Carton: 6 pcs

L'EAU DE LILLY PARFUM 15 ml Carton: 30 pcs

SIN PARFUM 15 ml Carton: 30 pcs

**SEXY GIRL** PARFUM 15 ml Carton: 30 pcs

**GLORIA SABIANI** PARFUM 15 ml Carton: 30 pcs

Carton: 30 pcs

PINK BOUDOIR PARFUM 15 ml Carton: 30 pcs

313 PARFUM 15 ml Carton: 30 pcs

PINK PEARL PARFUM 15 ml Carton: 30 pcs 5 907699 486113

**SEXY GIRL** Carton: 12 pcs

DEODORANT 150 ml Carton: 12 pcs

NAZELIE DEODORANT 150 ml Carton: 12 pcs

313 DEODORANT 150 ml Carton: 12 pcs