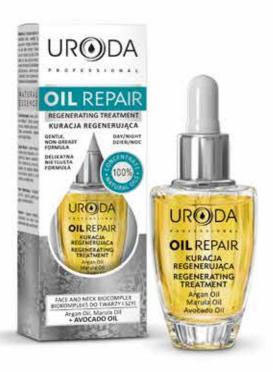

#### REGENERATING TREATMENT

**FACE AND NECK BIOCOMPLEX** 

Argan Oil, Marula Oil, Avocado Oil

Regenerating oil Oil Repair Uroda Professional is a combination of nourishing Avocado oil with deep rebuilding Marula oil and highly moisturizing Argan oil, called the "elixir of youth". Suitable for over dried skin, sensitive skin, rough to the touch, with the first signs of elasticity decline.

carton: 12 pcs.

pallet: 3780 pcs