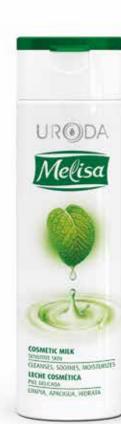

#### **COSMETIC MILK**

#### CLEANSES, SOOTHES, MOISTURIZES

200 ml

**Melissa extract** regenerates, soothes, calms and refreshes. Relieves tired skin.

**Green tea** extract slows down the effects of skin aging, stimulates the microcirculation, firms. Protects against free radicals.

**Pro-vitamin B5** has a healing and soothing effect on irritated skin, smoothes and improves its tone. **Allantoin** soothes, moisturizes, smoothes and softens the skin

carton: 12 pcs.