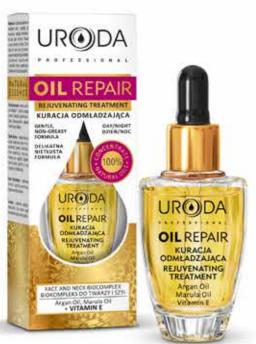

#### REJUVENATINGTREATMENT

**FACE AND NECK BIOCOMPLEX** Argan Oil, Marula Oil, Vitamin E

Rejuvenating oil Oil Repair Uroda Professional is a combination of regenerating vitamin E with Argan Oil, called the "elixir of youth" and strongly revitalizing and nourishing Marula Oil. Suitable for mature skin, sensitive skin, excessively dehydrated skin and requiring intensive anti-wrinkle treatment.

carton: 12 pcs.

pallet: 3780 pcs