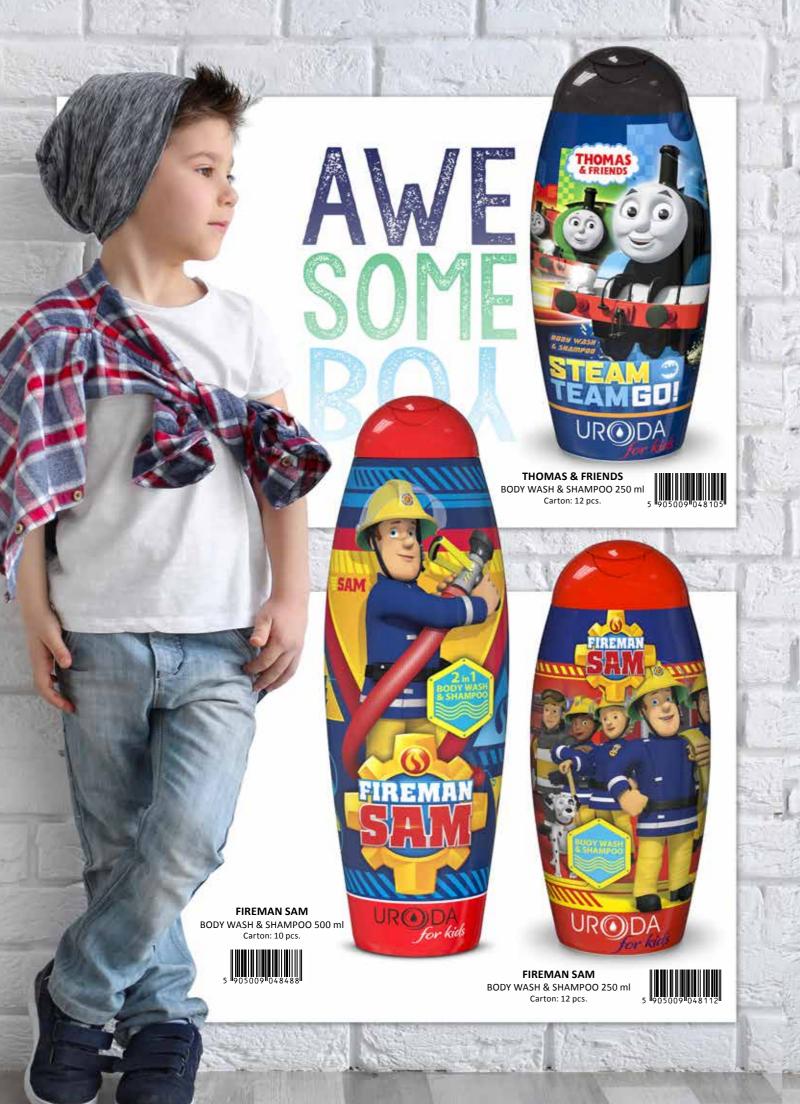

THOMAS & FRIENDS
BATH BOMB 100 g + BODY WASH & SAHMPOO 250ml
Carton: 6 pcs.

PAW PATROL
BATH BOMB 100 g + BODY WASH & SAHMPOO 250ml
Carton: 6 pcs.

SHIMMER & SHINE BATH BOMB 100 g + BODY WASH & SAHMPOO 250ml Carton: 6 pcs.

**TROLLS** PARFUM 15 ml + BODY WASH & SAHMPOO 250ml Carton: 6 pcs.

FIREMAN SAM

BATH BOMB 100 g + BODY WASH & SAHMPOO 250ml

Carton: 6 pcs

5 905009 049171 Carton: 6 pcs.

PAW PATROL GIRL

BATH BOMB 100 g + BODY WASH & SAHMPOO 250ml