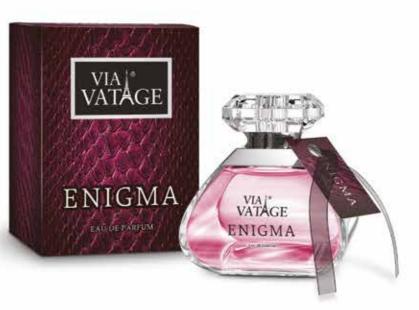

#### **ENIGMA**

Eau de parfum for woman 100 ml

**Top notes**: lemon, pineapple, apricot, violet leaves, red fruits Heart notes: peony, cotton flowers, jasmine Base notes: patchouli, vanilla, musk, cedar

Carton: 6 pcs.