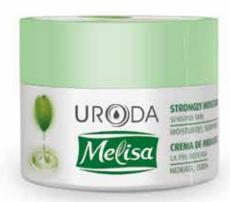

#### STRONGLY MOISTURISING CREAM

MOISTURIZES, NOURISHES

50 ml

**Hyaluronic acid** contributes to the reconstruction of damaged skin, it forms a protective layer to prevent dehydration. It smoothes, firms and improves elasticity of the skin, giving it a silky smoothness.

**Extract of lemon balm (melissa)** regenerates, soothes, calms and refreshes. Relieves tired skin.

**Green tea** extract slows down the effects of skin aging, stimulates the microcirculation, firms. Protects against free radicals.

**Pro-vitamin B**<sub>5</sub> has a healing and soothing effect on irritated skin, smoothes and improves its tone.

pallet: 4752 pcs.

Allantoin soothes, moisturizes, smoothes and softens the skin.

carton: 12 pcs.