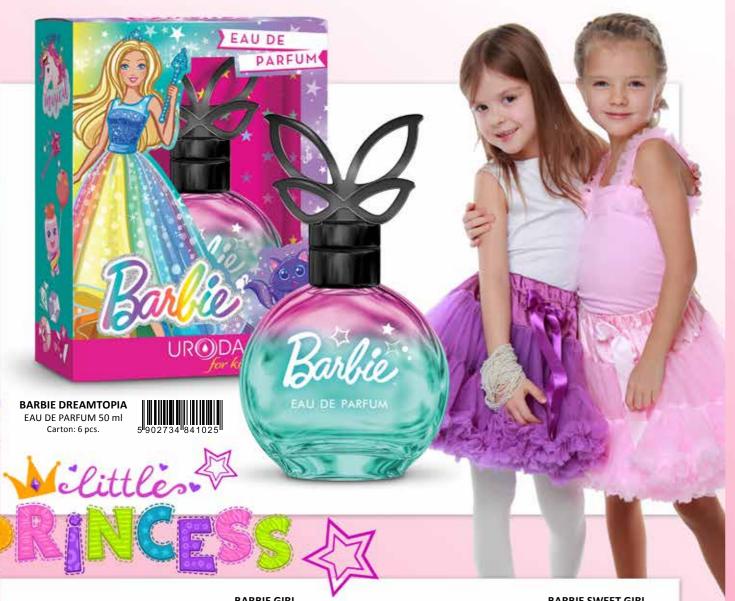

BARBIE SUMMER DEODORANT 100 ml Carton: 12 pcs.

BARBIE DREAMTOPIA DEODORANT 100 ml Carton: 12 pcs.