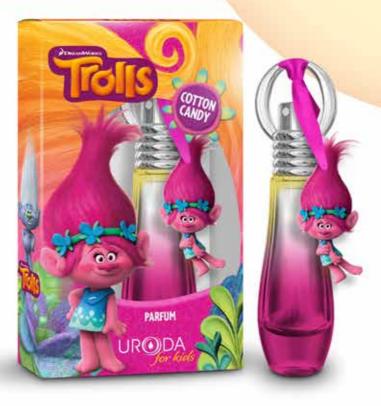

TROLLS POPPY
BODY WASH & SHAMPOO 1000 ml
Carton: 8 pcs.

**TROLLS POPPY** PARFUM 15 ml Carton: 12 pcs.

TROLLS BRANCH WASH FOAM 250 ml Carton: 12 pcs.

TROLLS BRANCH Carton: 12 pcs.

TROLLS BRANCH Carton: 10 pcs.

**TROLLS** PARFUM 15 ml + BODY WASH & SAHMPOO 250ml Carton: 6 pcs.

FIREMAN SAM

BATH BOMB 100 g + BODY WASH & SAHMPOO 250ml

Carton: 6 pcs

5 905009 049171 Carton: 6 pcs.

PAW PATROL GIRL

BATH BOMB 100 g + BODY WASH & SAHMPOO 250ml