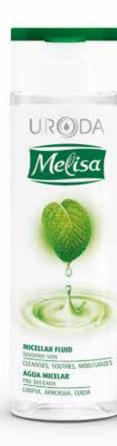

#### **MICELLAR FLUID**

CLEANSES, SOOTHES, MOISTURIZES

200 ml

**Melissa extract** regenerates, soothes, calms and refreshes. Relieves tired skin.

**Green tea** extract slows down the effects of skin aging, stimulates the microcirculation, tones. Protects against free radicals.

**Pro-vitamin B**<sub>5</sub> has a healing and soothing effect on irritated skin, smoothes and improves its tone. **Allantoin** soothes, moisturizes, smoothes and softens the skin.

carton: 12 pcs. pallet: 2160 pcs.