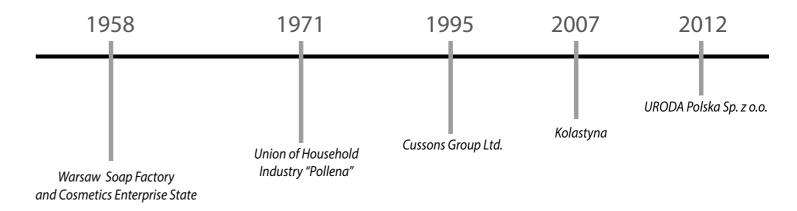

#### Product ads in the 30's

World War II meant that the number of cosmetics was narrowed down to the first need products at that time – soaps. However, just after the War, the brand quickly returned to their high days expanding its portfolio by adding modern cosmetics such as shampoos and deodorants. At that time the company was owned by Warsaw Soap Factory and Cosmetics State Enterprise, which ensured further product development and modern production facilities. In 1958 URODA brand was registered in Polish Patent Office.

In the early 70's URODA brand was overtaken by the Union of Household Industry "Pollena" and from then company name changed into "Pollena-Uroda". In the 70's and 80's Pollena-Uroda was the biggest Polish cosmetic manufacturer. Its products were one of the most trusted brands in Poland. They were exported to approximately 30 countries, gaining immense populatity. The most modern technological solutions and innovative raw materials were used during the production of URODA products. At that time, famous until today lines of cosmetics "Kwiaty Polskie" ("Polish Flowers") and "Melisa" were created. In 1986, a new line Active 90 was developed to celebrate the 90th anniversary of Pollena-URODA. URODA cosmetics were the first products containing natural active ingredients, herbal and fruit extracts and vitamins. The ingredients have been supplied by reputable European companies and have been meeting strict quality control.

URODA Polska company has decided to combine a long and great tradition of the brand with the requirements of modern cosmetics market. New product designs have been adapted to modern trends, but at the same time they are still recognizable to customers emotionally attached to the brand for years. The same product names, new generation active ingredients, modern designs - all of this, to continue the history of the brand URODA not only in Poland but throughout the world.