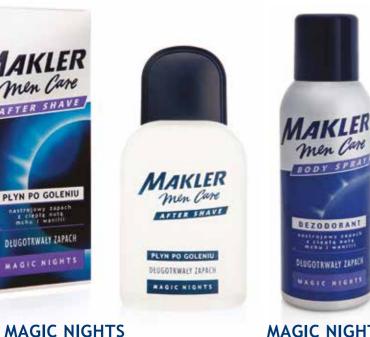

#### MAGIC NIGHTS

**GIFT SET** AFTER SHAVE 100 ml + DEODORANT 150 ML

Carton: 6 pcs.

#### MAGIC NIGHTS

A classic male, elegant fragrance with warm hints of moss and vanilla. A real man needs a real scent and Makler is the embodiment of self-confident and ambitious man, who knows how to live the life to the fullest. MAGIC NIGHTS is a secret weapon of every romantic man.

AFTER SHAVE 100 ml

Carton: 15 pcs.

Carton: 12 pcs.

The unique scent in Your home!